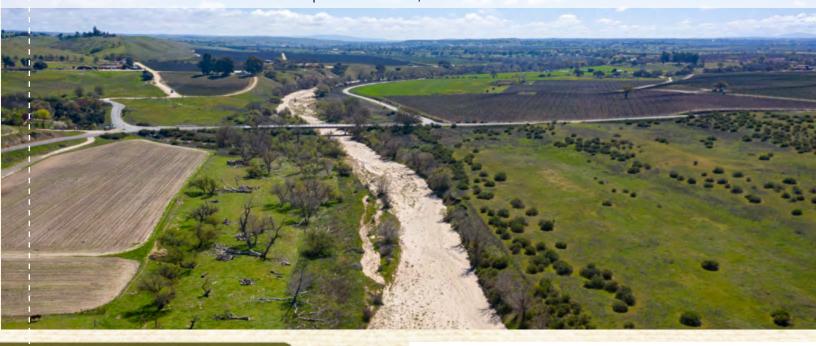

## The Facts

- Vacant lot comprised of 46.28± acres and one certificated parcel with county road frontage
- · Zoned agriculture
- Situated in rural area surrounded by vineyards and grazing land
- Breathtaking views and a blank sheet—the foundations dreams are built upon.
- APNs: 015-015-014, 015-015-027
- The 2020/2021 property taxes were approximately \$520.