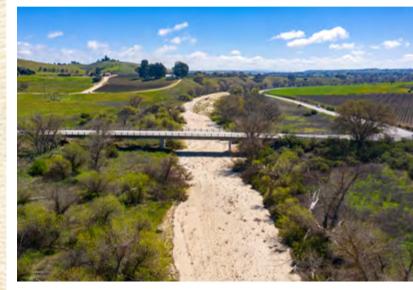

## The Facts

- Vacant lot comprised of 46.28± acres and one certificated parcel with county road frontage
- · Zoned agriculture
- Situated in rural area surrounded by vineyards and grazing land
- Breathtaking views and a blank sheet—the foundations dreams are built upon.
- APNs: 015-015-014, 015-015-027
- The 2020/2021 property taxes were approximately \$520.