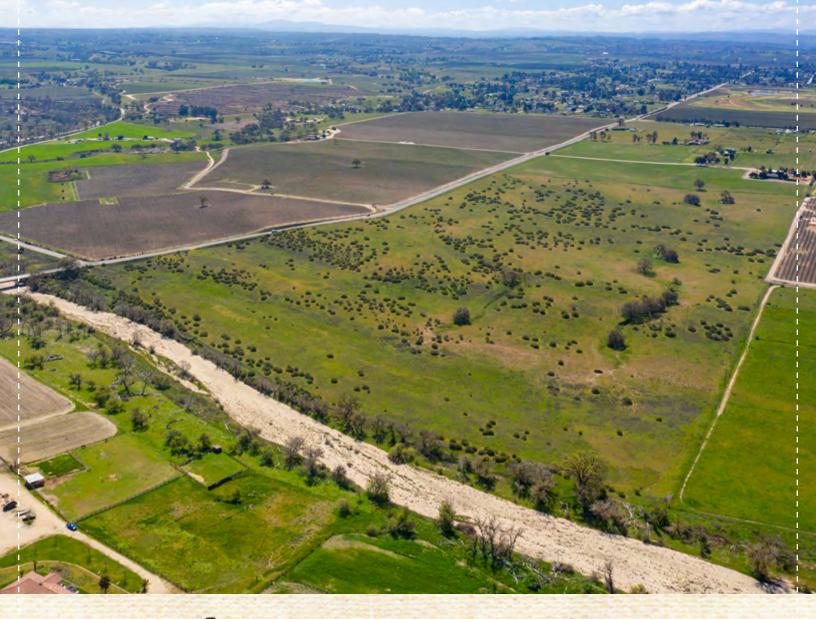

## The Facts

- Vacant lot comprised of 46.28± acres and one certificated parcel with county road frontage
- · Zoned agriculture
- Situated in rural area surrounded by vineyards and grazing land
- Breathtaking views and a blank sheet—the foundations dreams are built upon.
- APNs: 015-015-014, 015-015-027
- The 2020/2021 property taxes were approximately \$520.