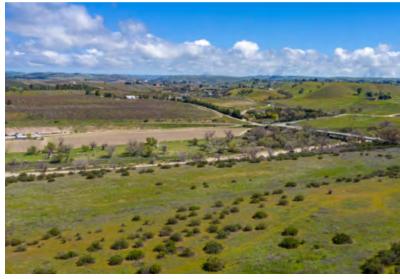

## The Facts

- Vacant lot comprised of 46.28± acres and one certificated parcel with county road frontage
- · Zoned agriculture
- Situated in rural area surrounded by vineyards and grazing land
- Breathtaking views and a blank sheet—the foundations dreams are built upon.
- APNs: 015-015-014, 015-015-027
- The 2020/2021 property taxes were approximately \$520.